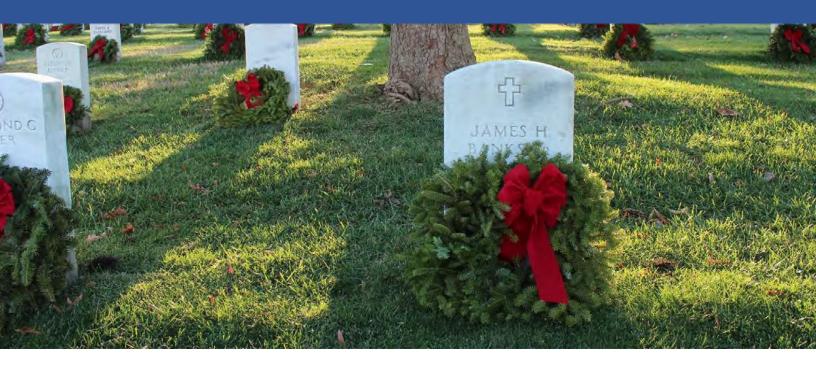

# **★ Saturday, December 14, 2024 • 9:00 a.m. ★** National Wreaths Across America Day

In Association with Cub Scout Pack #365, Scouting America Troop #365, Scouting America Troop #43 and Pacific Project Heroes, Inc.

### Help Oakdale Citizens Cemetery Association honor local heroes!

Sponsor a wreath today to be placed on a veteran's grave this December 14, 2024 @ 9:00 a.m.